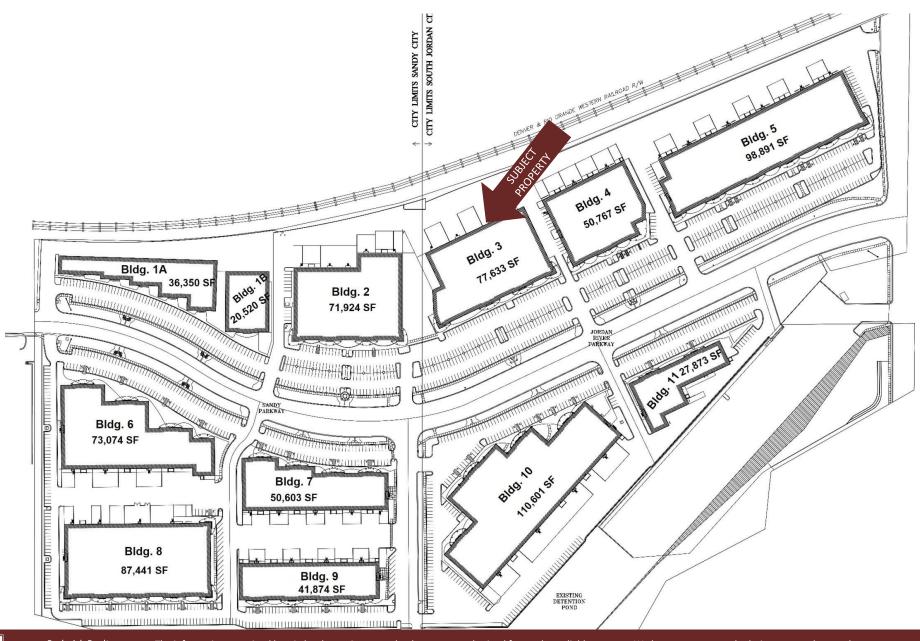

### Pheasant Hollow Business Park #3

9867 South 500 West, Sandy, Utah 84070

### Pheasant Hollow Business Park #3

9867 South 500 West, Sandy, Utah 84070

Roderick Realty SERVICES www.roderickrealty.com 801-506-5005 The information contained herein has been given to us by the owner or obtained from other reliable sources. We have no reason to doubt its accuracy but we do not guarantee it. Vacancy factors, projections, opinions, assumptions or estimates used herein are for example only and represents the current or future performance of the property. The value of this investment depends on tax and other factors which should be evaluated by your tax financial and legal advisors. YOU AND YOUR ADVISOR SHOULD VERIFY PROPERTY INFORMATION TO DETERMINE TO YOUR SATISFACTION THE PROPERTY FOR YOUR NEEDS.