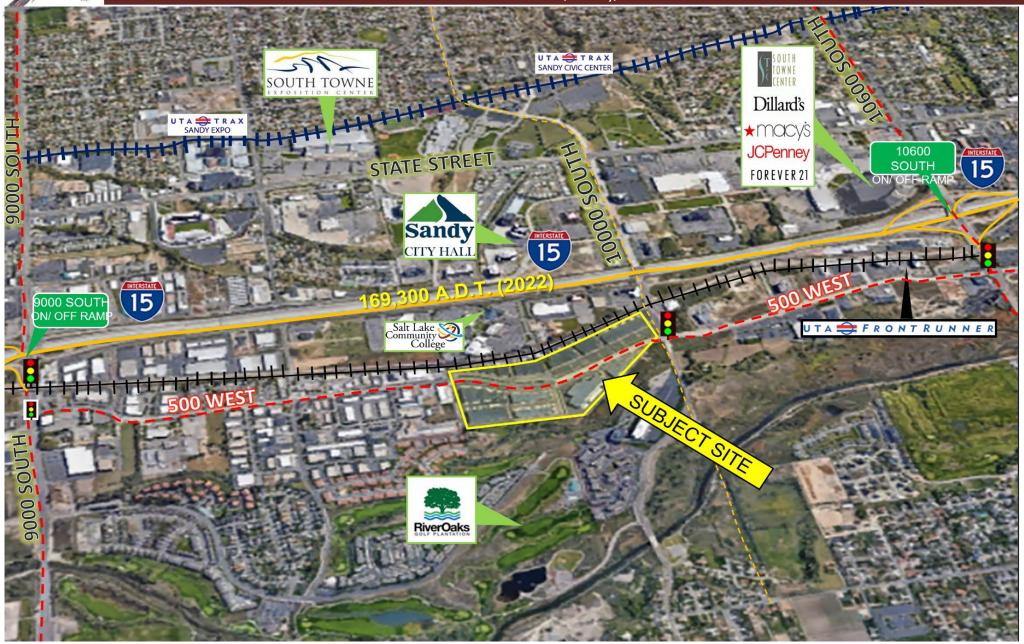

### Pheasant Hollow Business Park #3

9867 South 500 West, Sandy, Utah 84070

## Pheasant Hollow Business Park #3

9867 South 500 West, Sandy, Utah 84107

Roderick Realty SERVICES www.roderickrealty.com 801-506-5005 The information contained herein has been given to us by the owner or obtained from other reliable sources. We have no reason to doubt its accuracy but we do not guarantee it. Vacancy factors, projections, opinions, assumptions or estimates used herein are for example only and represents the current or future performance of the property. The value of this investment depends on tax and other factors which should be evaluated by your tax financial and legal advisors. YOU AND YOUR ADVISOR SHOULD VERIFY PROPERTY INFORMATION TO DETERMINE TO YOUR SATISFACTION THE PROPERTY FOR YOUR NEEDS.