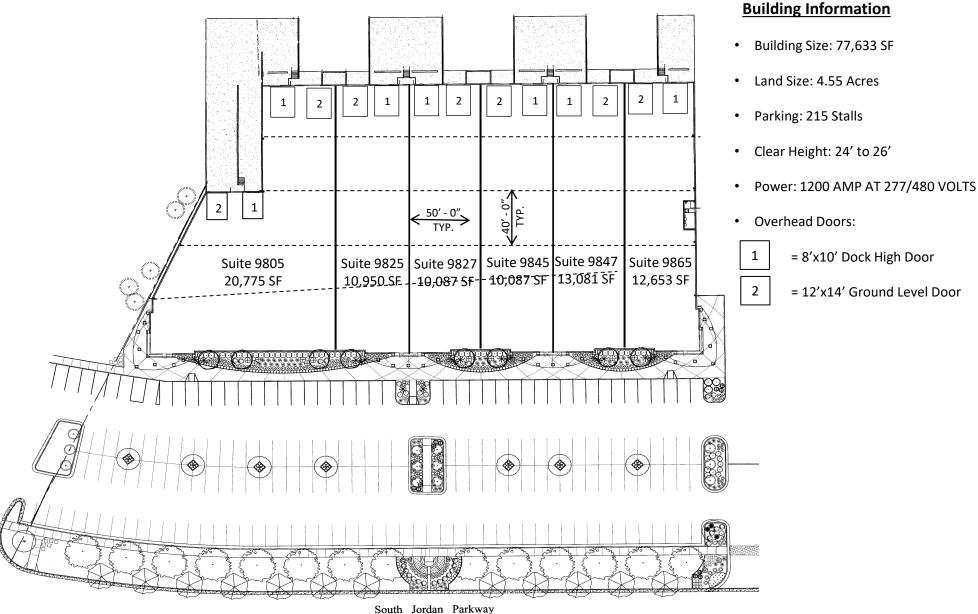

### Pheasant Hollow Business Park #3

9867 South 500 West, Sandy, Utah 84070

### Pheasant Hollow Business Park #3

9867 South 500 West, Sandy, Utah 84070

Roderick Realty SERVICES www.roderickrealty.com 801-506-5005 The information contained herein has been given to us by the owner or obtained from other reliable sources. We have no reason to doubt its accuracy but we do not guarantee it. Vacancy factors, projections, opinions, assumptions or estimates used herein are for example only and represents the current or future performance of the property. The value of this investment depends on tax and other factors which should be evaluated by your tax financial and legal advisors. YOU AND YOUR ADVISOR SHOULD VERIFY PROPERTY INFORMATION TO DETERMINE TO YOUR SATISFACTION THE PROPERTY FOR YOUR NEEDS.